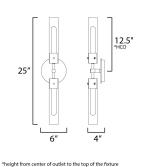

MEASUREMENTS

| DIMENSION          | : 6" W x 25" H x 4" Ext             |
|--------------------|-------------------------------------|
| MAX OAH            | : 5" W × 5" H                       |
| HANGING WEIGHT     | : 2.6 lb                            |
| LAMPING            |                                     |
| INPUT VOLTAGE      | : 120V                              |
| LUMENS             | : 1,200 Rated (960 Del.)            |
| BULB               | : 2 x 6W LED E26 Medium , 12W Total |
| BULB INCLUDED      | : (Included)                        |
| DIMMABLE           | : Y                                 |
| CRI                | : 90 CRI                            |
| COLOR_TEMP         | : 2700K                             |
| LIGHTING_DIRECTION | :Up/Down                            |
|                    |                                     |