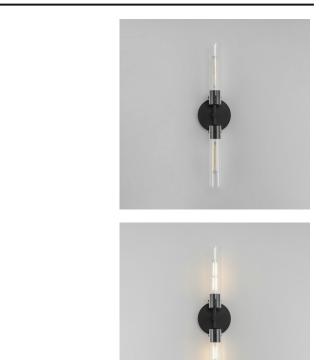

## **PRODUCT DESCRIPTION**

Dramatically modern, individually supported rods run through a series of flat circular disks adding interest to the elongated adjustable arms that can be configured according to how you choose to position them. Finished in Naturally Aged Brass and Matte Black finishes, the frames terminate at their ends with LED tubular lamps supplied and shrouded in long cylindrical glass shades secured with pins at the fixture's sockets. The characteristic details and warm filament light source add industrial flair making the collection's modern configuration suitable to a wider array of transitional styling.

MEASUREMENTS

| DIMENSION          | : 6" W x 25" H x 4" Ext             |
|--------------------|-------------------------------------|
| MAX OAH            | : 5" W × 5" H                       |
| HANGING WEIGHT     | : 2.6 lb                            |
| LAMPING            |                                     |
| INPUT VOLTAGE      | : 120V                              |
| LUMENS             | : 1,200 Rated (960 Del.)            |
| BULB               | : 2 x 6W LED E26 Medium , 12W Total |
| BULB INCLUDED      | : (Included)                        |
| DIMMABLE           | : Y                                 |
| CRI                | : 90 CRI                            |
| COLOR_TEMP         | : 2700K                             |
| LIGHTING_DIRECTION | :Up/Down                            |
|                    |                                     |